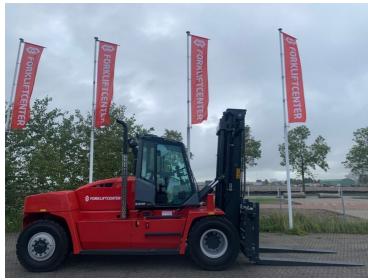

Kalmar DCG160-12T 2025

Hornweg, Netherlands

onQ-66391

HEAVY LIFTERS & HANDLERS - HIGH CAPACITY FORKLIFTS USED - SALE

**Date Listed** 27 Feb 2025 Reference 880010637 **Power Type** Diesel

**Lift Capacity** 35,274 lb(16,000 kg) **Mast Type** Duplex (2 Stage) **Maximum Lift Height** 157 in(4,000 mm) **Tyre Type** Pneumatic

ADDITIONAL INFORMATION

Overall height: 3700 Cabin: no Center of gravity: 1200 Fork length: 2400 Accessories: No CE, Stage 3A, sideshift & forkposition & 5th hydraulic valve, full cabin, airco & heater, radio, street & working lights, reverse alarm, sun visors, beacon