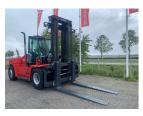

## Kalmar DCG160-12T 2025

Hornweg, Netherlands

## onQ-66392

HEAVY LIFTERS & HANDLERS - HIGH CAPACITY FORKLIFTS USED - SALE

**Date Listed** 27 Feb 2025 Reference 880010639 **Power Type** Diesel

**Lift Capacity** 35,274 lb(16,000 kg) **Mast Type** Duplex (2 Stage) **Maximum Lift Height** 157 in(4,000 mm) **Tyre Type** Pneumatic

## ADDITIONAL INFORMATION

Overall height: 3700 Cabin: no Center of gravity: 1200 Fork length: 2400 Accessories: No CE, Stage 3A, sideshift & forkposition & 5th hydraulic valve, full cabin, airco & heater, radio, street & working lights, reverse alarm, sun visors, beacon