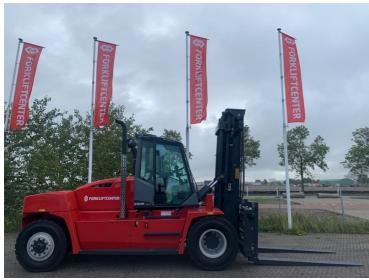

## Kalmar DCG160-12T 2025

Hornweg, Netherlands

## onQ-66392

HEAVY LIFTERS & HANDLERS - HIGH CAPACITY FORKLIFTS USED - SALE

**Date Listed** 27 Feb 2025 Reference 880010639 **Power Type** Diesel

**Lift Capacity** 35,274 lb(16,000 kg) **Mast Type** Duplex (2 Stage) **Maximum Lift Height** 157 in(4,000 mm) **Tyre Type** Pneumatic

## ADDITIONAL INFORMATION

Overall height: 3700 Cabin: no Center of gravity: 1200 Fork length: 2400 Accessories: No CE, Stage 3A, sideshift & forkposition & 5th hydraulic valve, full cabin, airco & heater, radio, street & working lights, reverse alarm, sun visors, beacon