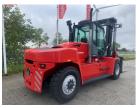

## Kalmar DCG160-12T 2025

Hornweg, Netherlands

## onQ-66392

HEAVY LIFTERS & HANDLERS - HIGH CAPACITY FORKLIFTS USED - SALE

**Date Listed** 27 Feb 2025 Reference 880010639 **Power Type** Diesel

**Lift Capacity** 35,274 lb(16,000 kg) **Mast Type** Duplex (2 Stage) **Maximum Lift Height** 157 in(4,000 mm) **Tyre Type** Pneumatic

## ADDITIONAL INFORMATION

Overall height: 3700 Cabin: no Center of gravity: 1200 Fork length: 2400 Accessories: No CE, Stage 3A, sideshift & forkposition & 5th hydraulic valve, full cabin, airco & heater, radio, street & working lights, reverse alarm, sun visors, beacon