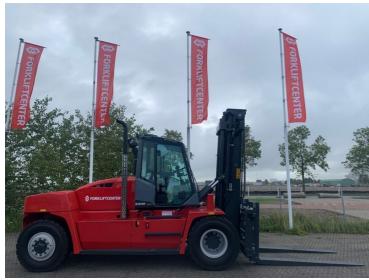

## Kalmar DCG160-12T 2025

Hornweg, Netherlands

## onQ-66394

HEAVY LIFTERS & HANDLERS - HIGH CAPACITY FORKLIFTS USED - SALE

**Date Listed** 27 Feb 2025 Reference 880010641 **Power Type** Diesel

**Lift Capacity** 35,274 lb(16,000 kg) **Mast Type** Duplex (2 Stage) **Maximum Lift Height** 157 in(4,000 mm) **Tyre Type** Pneumatic

## ADDITIONAL INFORMATION

Overall height: 3700 Cabin: no Center of gravity: 1200 Fork length: 2400 Accessories: No CE, Stage 3A, sideshift & forkposition & 5th hydraulic valve, full cabin, airco & heater, radio, street & working lights, reverse alarm, sun visors, beacon