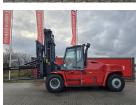

### Kalmar DCG160-12T-ELM-LOAD-STABILIZER 2024

Hornweg, Netherlands

### onQ-66395

HEAVY LIFTERS & HANDLERS - HIGH CAPACITY FORKLIFTS USED - SALE

 Date Listed
 27 Feb 2025

 Reference
 880010679

 Power Type
 Diesel

Lift Capacity 35,274 lb(16,000 kg)

Mast Type Duplex (2 Stage)

#### ADDITIONAL INFORMATION

Cabin: no Center of gravity: 1200 Accessories: No CE, Stage 3A, sideshift & forkpositioner, with ELM system, full cabin, airco, heater, street & working lights, beacon