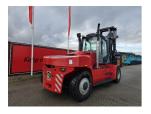

### Kalmar DCG160-12T-ELM-LOAD-STABILIZER 2024

Hornweg, Netherlands

### onQ-66395

HEAVY LIFTERS & HANDLERS - HIGH CAPACITY FORKLIFTS USED - SALE

 Date Listed
 27 Feb 2025

 Reference
 880010679

 Power Type
 Diesel

Lift Capacity 35,274 lb(16,000 kg)

Mast Type Duplex (2 Stage)

#### ADDITIONAL INFORMATION

Cabin: no Center of gravity: 1200 Accessories: No CE, Stage 3A, sideshift & forkpositioner, with ELM system, full cabin, airco, heater, street & working lights, beacon