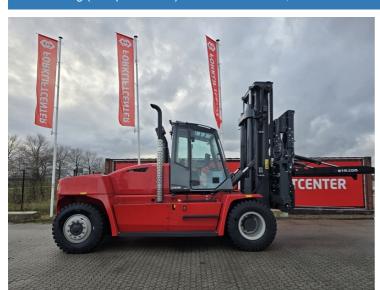

### Kalmar DCG160-12T-ELM-LOAD-STABILIZER 2024

Hornweg, Netherlands

### onQ-66395

HEAVY LIFTERS & HANDLERS - HIGH CAPACITY FORKLIFTS USED - SALE

 Date Listed
 27 Feb 2025

 Reference
 880010679

 Power Type
 Diesel

Lift Capacity 35,274 lb(16,000 kg)

Mast Type Duplex (2 Stage)

#### ADDITIONAL INFORMATION

Cabin: no Center of gravity: 1200 Accessories: No CE, Stage 3A, sideshift & forkpositioner, with ELM system, full cabin, airco, heater, street & working lights, beacon