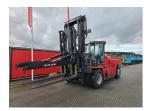

### Kalmar DCG160-12T-ELM-LOAD-STABILIZER 2024

Hornweg, Netherlands

### onQ-66395

HEAVY LIFTERS & HANDLERS - HIGH CAPACITY FORKLIFTS USED - SALE

 Date Listed
 27 Feb 2025

 Reference
 880010679

 Power Type
 Diesel

Lift Capacity 35,274 lb(16,000 kg)

Mast Type Duplex (2 Stage)

#### ADDITIONAL INFORMATION

Cabin: no Center of gravity: 1200 Accessories: No CE, Stage 3A, sideshift & forkpositioner, with ELM system, full cabin, airco, heater, street & working lights, beacon