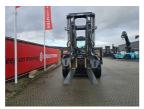

### Kalmar DCG160-12T-ELM-LOAD-STABILIZER 2024

Hornweg, Netherlands

### onQ-66395

HEAVY LIFTERS & HANDLERS - HIGH CAPACITY FORKLIFTS USED - SALE

 Date Listed
 27 Feb 2025

 Reference
 880010679

 Power Type
 Diesel

Lift Capacity 35,274 lb(16,000 kg)

Mast Type Duplex (2 Stage)

#### ADDITIONAL INFORMATION

Cabin: no Center of gravity: 1200 Accessories: No CE, Stage 3A, sideshift & forkpositioner, with ELM system, full cabin, airco, heater, street & working lights, beacon