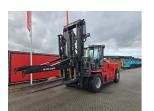

### Kalmar DCG160-12T-ELM-LOAD-STABILIZER 2024

Hornweg, Netherlands

### onQ-66396

HEAVY LIFTERS & HANDLERS - HIGH CAPACITY FORKLIFTS USED - SALE

 Date Listed
 27 Feb 2025

 Reference
 880010680

 Power Type
 Diesel

Lift Capacity 35,274 lb(16,000 kg)

Mast Type Duplex (2 Stage)

#### ADDITIONAL INFORMATION

Cabin: no Center of gravity: 1200 Accessories: No CE, Stage 3A, sideshift & forkpositioner, with ELM system, full cabin, airco, heater, street & working lights, beacon