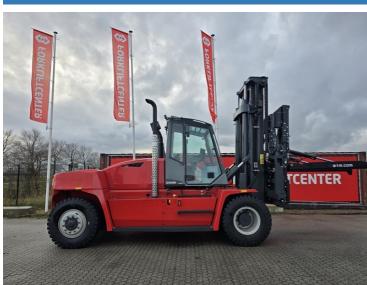

### Kalmar DCG160-12T-ELM-LOAD-STABILIZER 2024

Hornweg, Netherlands

### onQ-66396

HEAVY LIFTERS & HANDLERS - HIGH CAPACITY FORKLIFTS USED - SALE

 Date Listed
 27 Feb 2025

 Reference
 880010680

 Power Type
 Diesel

Lift Capacity 35,274 lb(16,000 kg)

Mast Type Duplex (2 Stage)

#### ADDITIONAL INFORMATION

Cabin: no Center of gravity: 1200 Accessories: No CE, Stage 3A, sideshift & forkpositioner, with ELM system, full cabin, airco, heater, street & working lights, beacon