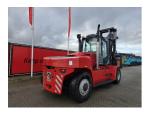

### Kalmar DCG160-12T-ELM-LOAD-STABILIZER 2024

Hornweg, Netherlands

### onQ-66396

HEAVY LIFTERS & HANDLERS - HIGH CAPACITY FORKLIFTS USED - SALE

 Date Listed
 27 Feb 2025

 Reference
 880010680

 Power Type
 Diesel

Lift Capacity 35,274 lb(16,000 kg)

Mast Type Duplex (2 Stage)

#### ADDITIONAL INFORMATION

Cabin: no Center of gravity: 1200 Accessories: No CE, Stage 3A, sideshift & forkpositioner, with ELM system, full cabin, airco, heater, street & working lights, beacon