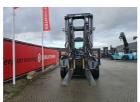

### Kalmar DCG160-12T-ELM-LOAD-STABILIZER 2024

Hornweg, Netherlands

### onQ-66396

HEAVY LIFTERS & HANDLERS - HIGH CAPACITY FORKLIFTS USED - SALE

 Date Listed
 27 Feb 2025

 Reference
 880010680

 Power Type
 Diesel

Lift Capacity 35,274 lb(16,000 kg)

Mast Type Duplex (2 Stage)

#### ADDITIONAL INFORMATION

Cabin: no Center of gravity: 1200 Accessories: No CE, Stage 3A, sideshift & forkpositioner, with ELM system, full cabin, airco, heater, street & working lights, beacon