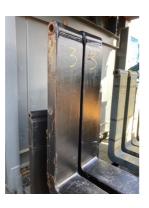

## Unknown brand FORKS-LINDE16T-@1200MM

Hornweg, Netherlands

ADDITIONAL INFORMATION

Center of gravity: 0 Accessories: 1x set new Linde forks; 16t @ 1200 mm; 250 x 100 x 2400 mm; H: 1.215 mm; PIN-Type 40 mm; FLC part No. AT.06.0147ZZ

BETTER, SMARTER, MORE FOCUSED, EASY AS.