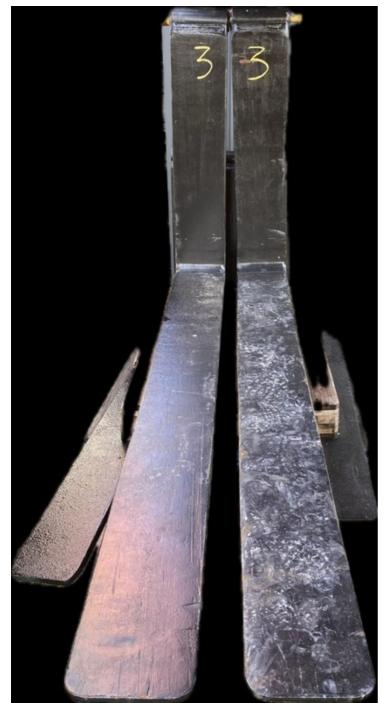

## Unknown brand FORKS-LINDE16T-@1200MM

Hornweg, Netherlands

ADDITIONAL INFORMATION

Center of gravity: 0 Accessories: 1x set new Linde forks; 16t @ 1200 mm; 250 x 100 x 2400 mm; H: 1.215 mm; PIN-Type 40 mm; FLC part No. AT.06.0147ZZ

BETTER, SMARTER, MORE FOCUSED, EASY AS.