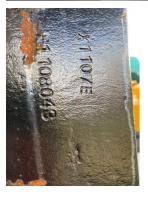

ADDITIONAL INFORMATION

Center of gravity: 0 Accessories: 1x set new Linde forks; 16t @ 1200 mm; 250 x 100 x 2400 mm; H: 1.215 mm; PIN-Type 40 mm; FLC part No. AT.06.0147ZZ

BETTER, SMARTER, MORE FOCUSED, EASY AS.