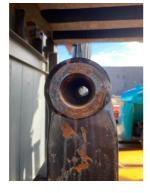

ADDITIONAL INFORMATION

Center of gravity: 0 Accessories: 1x set new Linde forks; 16t @ 1200 mm; 250 x 100 x 2400 mm; H: 1.215 mm; PIN-Type 40 mm; FLC part No. AT.06.0147ZZ

BETTER, SMARTER, MORE FOCUSED, EASY AS.