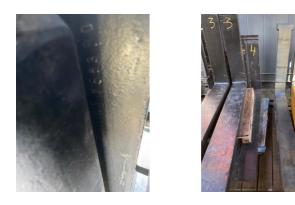

# **Unknown brand** FORKS-LINDE16T-@1200MM

Hornweg, Netherlands

35,274 lb(16,000 kg)

ADDITIONAL INFORMATION

Center of gravity: 0 Accessories: 1x set new Linde forks; 16t @ 1200 mm; 200 x 100 x 1800 mm; H: 1.040 mm; PIN-Type 40 mm; FLC part No. AT.06.0145ZZ