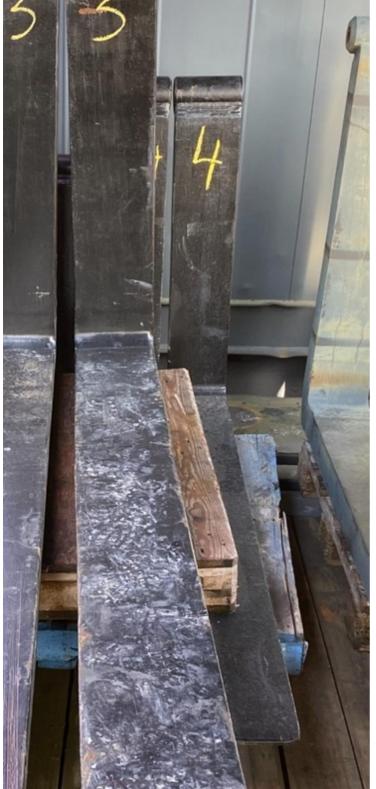

# **Unknown brand** FORKS-LINDE16T-@1200MM

Hornweg, Netherlands

35,274 lb(16,000 kg)

ADDITIONAL INFORMATION

Center of gravity: 0 Accessories: 1x set new Linde forks; 16t @ 1200 mm; 200 x 100 x 1800 mm; H: 1.040 mm; PIN-Type 40 mm; FLC part No. AT.06.0145ZZ