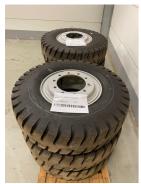

## Unknown brand ADVANCE12.00-20AIR-TYRE-WITH-RIM-NEW

Hornweg, Netherlands

onQ-66426

OTHER USED - SALE

 Date Listed
 27 Feb 2025

 Reference
 A46984.0101

ADDITIONAL INFORMATION

Cabin: no Center of gravity: 0 Accessories: Advance 12.00 - 20 Air tyre with rim (NEW), OEM part nr. A43684.1202, OEM part nr. A46984.0101, FLC nr. BA.23.0003K1, For Kalmar KALMAR DCG160-12T, complete wheel (rim & tyre) 4 pieces available