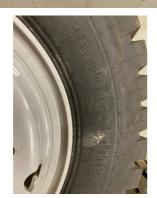

## Unknown brand ADVANCE12.00-20AIR-TYRE-WITH-RIM-NEW

Hornweg, Netherlands

onQ-66426

OTHER USED - SALE

 Date Listed
 27 Feb 2025

 Reference
 A46984.0101

ADDITIONAL INFORMATION

Cabin: no Center of gravity: 0 Accessories: Advance 12.00 - 20 Air tyre with rim (NEW), OEM part nr. A43684.1202, OEM part nr. A46984.0101, FLC nr. BA.23.0003K1, For Kalmar KALMAR DCG160-12T, complete wheel (rim & tyre) 4 pieces available