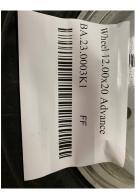

## Unknown brand ADVANCE12.00-20AIR-TYRE-WITH-RIM-NEW

Hornweg, Netherlands

onQ-66426

OTHER USED - SALE

 Date Listed
 27 Feb 2025

 Reference
 A46984.0101

ADDITIONAL INFORMATION

Cabin: no Center of gravity: 0 Accessories: Advance 12.00 - 20 Air tyre with rim (NEW), OEM part nr. A43684.1202, OEM part nr. A46984.0101, FLC nr. BA.23.0003K1, For Kalmar KALMAR DCG160-12T, complete wheel (rim & tyre) 4 pieces available