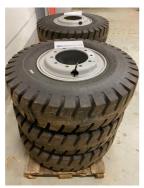

## Unknown brand ADVANCE12.00-20AIR-TYRE-WITH-RIM-NEW

Hornweg, Netherlands

onQ-66426

OTHER USED - SALE

 Date Listed
 27 Feb 2025

 Reference
 A46984.0101

ADDITIONAL INFORMATION

Cabin: no Center of gravity: 0 Accessories: Advance 12.00 - 20 Air tyre with rim (NEW), OEM part nr. A43684.1202, OEM part nr. A46984.0101, FLC nr. BA.23.0003K1, For Kalmar KALMAR DCG160-12T, complete wheel (rim & tyre) 4 pieces available