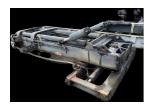

#### ADDITIONAL INFORMATION

Cabin: no Center of gravity: 0 Accessories: Used 2W550 KALMAR mast DCE 150-12 / OEM part No. A49191.1300, inclusive Tilting cylinders, Mast chains, Sideshift Tool carrier, working lights, length: 4160 mm, carriage width: 2450 mm, lower height: 4450 mm; FLC part No. AT.17.0001K1U; Lifting cylinders: Kalmar Article number 923961.0013