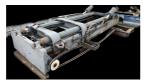

#### ADDITIONAL INFORMATION

Cabin: no Center of gravity: 0 Accessories: Used 2W550 KALMAR mast DCE 150-12 / OEM part No. A49191.1300, inclusive Tilting cylinders, Mast chains, Sideshift Tool carrier, working lights, length: 4160 mm, carriage width: 2450 mm, lower height: 4450 mm; FLC part No. AT.17.0001K1U; Lifting cylinders: Kalmar Article number 923961.0013