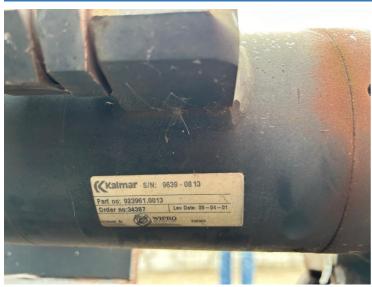

#### ADDITIONAL INFORMATION

Cabin: no Center of gravity: 0 Accessories: Used 2W550 KALMAR mast DCE 150-12 / OEM part No. A49191.1300, inclusive Tilting cylinders, Mast chains, Sideshift Tool carrier, working lights, length: 4160 mm, carriage width: 2450 mm, lower height: 4450 mm; FLC part No. AT.17.0001K1U; Lifting cylinders: Kalmar Article number 923961.0013