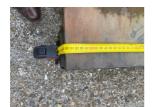

#### ADDITIONAL INFORMATION

Cabin: no Center of gravity: 0 Accessories: Used 2W550 KALMAR mast DCE 150-12 / OEM part No. A49191.1300, inclusive Tilting cylinders, Mast chains, Sideshift Tool carrier, working lights, length: 4160 mm, carriage width: 2450 mm, lower height: 4450 mm; FLC part No. AT.17.0001K1U; Lifting cylinders: Kalmar Article number 923961.0013