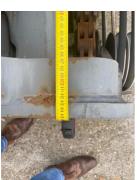

#### ADDITIONAL INFORMATION

Cabin: no Center of gravity: 0 Accessories: Used 2W550 KALMAR mast DCE 150-12 / OEM part No. A49191.1300, inclusive Tilting cylinders, Mast chains, Sideshift Tool carrier, working lights, length: 4160 mm, carriage width: 2450 mm, lower height: 4450 mm; FLC part No. AT.17.0001K1U; Lifting cylinders: Kalmar Article number 923961.0013