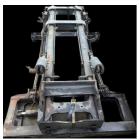

#### ADDITIONAL INFORMATION

Cabin: no Center of gravity: 0 Accessories: Used 2W550 KALMAR mast DCE 150-12 / OEM part No. A49191.1300, inclusive Tilting cylinders, Mast chains, Sideshift Tool carrier, working lights, length: 4160 mm, carriage width: 2450 mm, lower height: 4450 mm; FLC part No. AT.17.0001K1U; Lifting cylinders: Kalmar Article number 923961.0013