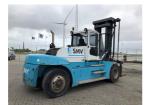

## **NC NIELSEN**

Lars Vernegaard

Balling, Denmark

E. lv@nc-nielsen.dk, Ph. +45 99 83 83 83

SMV (Konecranes) 16-1200B 2007

Balling, Denmark

onQ-66430

HEAVY LIFTERS & HANDLERS - HIGH CAPACITY FORKLIFTS USED - SALE

Date Listed28 Feb 2025Reference63122Machine Hours9976Power TypeDiesel

Lift Capacity 35,274 lb(16,000 kg)

Mast Type Duplex (2 Stage)

Maximum Lift Height 177 in(4,500 mm)

Tyre Type Solid / Puncture Proof

Machine Height 153 in(3,895 mm)

Machine Condition Condition GOOD \*\*\*

Machine Features Attachment included

Fork positioner
Side shift