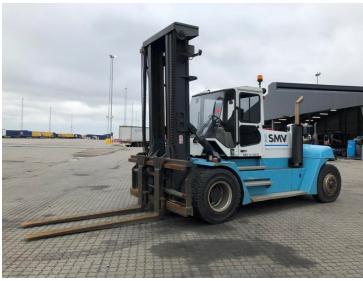

## **NC NIELSEN**

Lars Vernegaard

Balling, Denmark

E. lv@nc-nielsen.dk, Ph. +45 99 83 83 83

SMV (Konecranes) 16-1200B 2007

Balling, Denmark

onQ-66430

HEAVY LIFTERS & HANDLERS - HIGH CAPACITY FORKLIFTS USED - SALE

Date Listed28 Feb 2025Reference63122Machine Hours9976Power TypeDiesel

Lift Capacity 35,274 lb(16,000 kg)

Mast Type Duplex (2 Stage)

Maximum Lift Height 177 in(4,500 mm)

Tyre Type Solid / Puncture Proof

Machine Height 153 in(3,895 mm)

Machine Condition Condition GOOD \*\*\*

Machine Features Attachment included

Fork positioner
Side shift