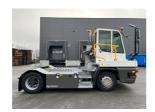

## Terberg YT223 2023

Balling, Denmark

**Machine Features** 

## onQ-66431

TOWING TRACTORS - TERMINAL TRACTORS USED - SALE

 Date Listed
 28 Feb 2025

 Reference
 64302

 Machine Hours
 4989

 Power Type
 Diesel

 Fifth Wheel Lifting Capacity
 66,138 lb(30,000 kg)

 Weight
 19,004 lb(8,620 kg)

 Wheel Base
 130 in(3,300 mm)

 Length
 221 in(5,601 mm)

 Width
 100 in(2,532 mm)

 Machine Condition
 Condition GOOD \*\*\*\*

Airconditioned cabin 4 wheels 2 wheel drive Stage V Compliant