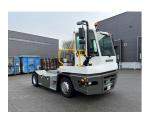

## Terberg YT223 2023

Balling, Denmark

**Machine Features** 

## onQ-66431

TOWING TRACTORS - TERMINAL TRACTORS USED - SALE

 Date Listed
 28 Feb 2025

 Reference
 64302

 Machine Hours
 4989

 Power Type
 Diesel

 Fifth Wheel Lifting Capacity
 66,138 lb(30,000 kg)

 Weight
 19,004 lb(8,620 kg)

 Wheel Base
 130 in(3,300 mm)

 Length
 221 in(5,601 mm)

 Width
 100 in(2,532 mm)

 Machine Condition
 Condition GOOD \*\*\*\*

Airconditioned cabin 4 wheels 2 wheel drive Stage V Compliant