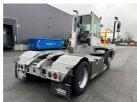

## Terberg YT223 2023

Balling, Denmark

**Machine Features** 

## onQ-66431

TOWING TRACTORS - TERMINAL TRACTORS USED - SALE

 Date Listed
 28 Feb 2025

 Reference
 64302

 Machine Hours
 4989

 Power Type
 Diesel

 Fifth Wheel Lifting Capacity
 66,138 lb(30,000 kg)

 Weight
 19,004 lb(8,620 kg)

 Wheel Base
 130 in(3,300 mm)

 Length
 221 in(5,601 mm)

 Width
 100 in(2,532 mm)

 Machine Condition
 Condition GOOD \*\*\*\*

Airconditioned cabin 4 wheels 2 wheel drive Stage V Compliant