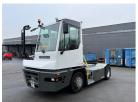

## Terberg YT223 2023

Balling, Denmark

**Machine Features** 

## onQ-66431

TOWING TRACTORS - TERMINAL TRACTORS USED - SALE

 Date Listed
 28 Feb 2025

 Reference
 64302

 Machine Hours
 4989

 Power Type
 Diesel

 Fifth Wheel Lifting Capacity
 66,138 lb(30,000 kg)

 Weight
 19,004 lb(8,620 kg)

 Wheel Base
 130 in(3,300 mm)

 Length
 221 in(5,601 mm)

 Width
 100 in(2,532 mm)

 Machine Condition
 Condition GOOD \*\*\*\*

Airconditioned cabin 4 wheels 2 wheel drive Stage V Compliant