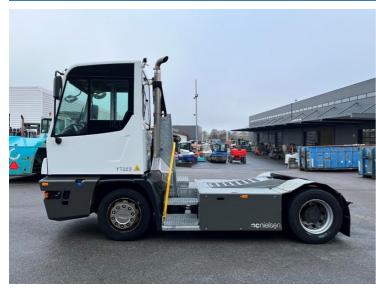

## Terberg YT223 2023

Balling, Denmark

**Machine Features** 

## onQ-66431

TOWING TRACTORS - TERMINAL TRACTORS USED - SALE

 Date Listed
 28 Feb 2025

 Reference
 64302

 Machine Hours
 4989

 Power Type
 Diesel

 Fifth Wheel Lifting Capacity
 66,138 lb(30,000 kg)

 Weight
 19,004 lb(8,620 kg)

 Wheel Base
 130 in(3,300 mm)

 Length
 221 in(5,601 mm)

 Width
 100 in(2,532 mm)

 Machine Condition
 Condition GOOD \*\*\*\*

Airconditioned cabin 4 wheels 2 wheel drive Stage V Compliant