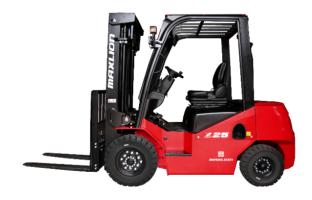

## Maxlion FD25

Hangzhou, China

## onQ-66440

FORKLIFTS - COUNTER BALANCE ICE

NEW - SALE

Date Listed4 Jun 2025ReferenceFD25Power TypeDiesel

**Lift Capacity** 5,512 lb(2,500 kg)

Tyre Type Pneumatic

Machine Height (Mast Lowered) 79 in(2,010 mm)