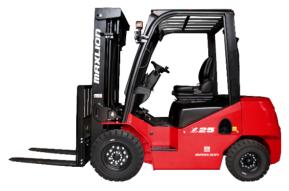

Maxlion FD30

Hangzhou, China

4 Jun 2025 FD30 Diesel 6,614 Ib(3,000 kg) Solid / Puncture Proof 82 in(2,075 mm)

## ADDITIONAL INFORMATION

X Series 1.8-3.5T Gasoline/LPG 1.8-3.8T Diesel Powerful performance, high efficency -smart and safe, ease in all aspects Ground clearance:125-140mm Travel speed (laden/unladen):19/18km/h Lifting speed:460/440 mm/s Max.Gradeability (laden): 20% Optional visibility of 3-stage mast New dashboard for better user experience