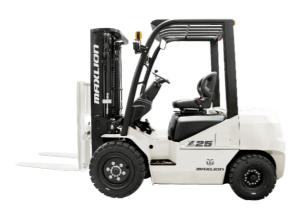

# Maxlion FB35LI

Hangzhou, China

#### onQ-66450

FORKLIFTS - COUNTER BALANCE ELECTRIC

NEW - SALE

Date Listed4 Jun 2025ReferenceFB35-Li

Power Type Battery Electric Lift Capacity 7,716 lb(3,500 kg)

Tyre Type Pneumatic

Machine Height (Mast Lowered) 85 in(2,150 mm)

#### ADDITIONAL INFORMATION

X series New Li-ion battery forklift 1.5-3.8T Charging time:3-5 hours Max.Gradeability (laden): 18% Driving

speed(laden/unladen):18/17km/h New dashboard for better user experience Turning radius: 2270mm Lifting speed:460/350 mm/s