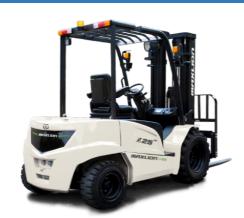

## Maxlion R2B25LI

Hangzhou, China

#### onQ-66454

FORKLIFTS - ALL TERRAIN

**NEW - SALE** 

**Date Listed** 3 Sep 2025 Reference R2B25-Li **Power Type Battery Electric Lift Capacity** 5,512 lb(2,500 kg) Pneumatic

Tyre Type

**Machine Height** 88 in(2,230 mm) (Mast Lowered)

### ADDITIONAL INFORMATION

(load/unload):350mm/s

X series li-ion battery rough terrain forklift 1.8T&2.5T 2WD Charging time:3-5 hours Gradeability:25% Driving speed(laden/unladen):18/20km/h New dashboard for better user experience Turning radius: 2870mm Lifting speed