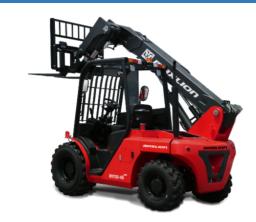

## Maxlion MTF25-60-2WD

Hangzhou, China

onQ-66456

FORKLIFTS - TELEHANDLERS

NEW - SALE

Date Listed3 Sep 2025ReferenceMTF25-60 2WD

Power Type Diesel

**Lift Capacity** 5,512 lb(2,500 kg)

## ADDITIONAL INFORMATION

X Series Compact tele-truck 2WD/4WD Ground clearance:245mm Turning radius: 3250mm Travel speed (laden/unladen):18km/h Lifting speed:450 mm/s Max.Gradeability (laden):38% Boom pitch angle:61/-5 deg