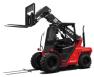

## Maxlion MTF25-60-2WD

Hangzhou, China

onQ-66456

FORKLIFTS - TELEHANDLERS

NEW - SALE

Date Listed3 Sep 2025ReferenceMTF25-60 2WD

Power Type Diesel

**Lift Capacity** 5,512 lb(2,500 kg)

## ADDITIONAL INFORMATION

X Series Compact tele-truck 2WD/4WD Ground clearance:245mm Turning radius: 3250mm Travel speed (laden/unladen):18km/h Lifting speed:450 mm/s Max.Gradeability (laden):38% Boom pitch angle:61/-5 deg