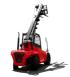

## Maxlion MTF25-60-2WD

Hangzhou, China

onQ-66456

FORKLIFTS - TELEHANDLERS

NEW - SALE

Date Listed3 Sep 2025ReferenceMTF25-60 2WD

Power Type Diesel

**Lift Capacity** 5,512 lb(2,500 kg)

## ADDITIONAL INFORMATION

X Series Compact tele-truck 2WD/4WD Ground clearance:245mm Turning radius: 3250mm Travel speed (laden/unladen):18km/h Lifting speed:450 mm/s Max.Gradeability (laden):38% Boom pitch angle:61/-5 deg