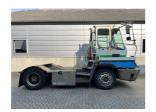

## Terberg YT182 2008

Balling, Denmark

## onQ-66460

TOWING TRACTORS - TERMINAL TRACTORS USED - SALE

Date Listed13 Mar 2025Reference70134Machine Hours26488Power TypeDiesel

 Fifth Wheel Lifting Capacity
 61,729 lb(28,000 kg)

 Weight
 17,857 lb(8,100 kg)

 Wheel Base
 122 in(3,100 mm)

 Length
 217 in(5,500 mm)

 Width
 98 in(2,500 mm)

 Machine Condition
 Condition GOOD \*\*\*

Machine Features 4 wheels 2 wheel drive