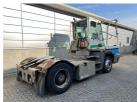

## Terberg YT182 2008

Balling, Denmark

## onQ-66460

TOWING TRACTORS - TERMINAL TRACTORS USED - SALE

Date Listed13 Mar 2025Reference70134Machine Hours26488Power TypeDiesel

 Fifth Wheel Lifting Capacity
 61,729 lb(28,000 kg)

 Weight
 17,857 lb(8,100 kg)

 Wheel Base
 122 in(3,100 mm)

 Length
 217 in(5,500 mm)

 Width
 98 in(2,500 mm)

 Machine Condition
 Condition GOOD \*\*\*

Machine Features 4 wheels 2 wheel drive