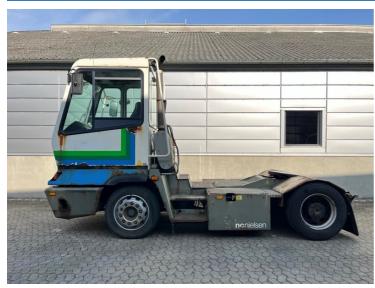

## Terberg YT182 2008

Balling, Denmark

## onQ-66460

TOWING TRACTORS - TERMINAL TRACTORS USED - SALE

Date Listed13 Mar 2025Reference70134Machine Hours26488Power TypeDiesel

 Fifth Wheel Lifting Capacity
 61,729 lb(28,000 kg)

 Weight
 17,857 lb(8,100 kg)

 Wheel Base
 122 in(3,100 mm)

 Length
 217 in(5,500 mm)

 Width
 98 in(2,500 mm)

 Machine Condition
 Condition GOOD \*\*\*

Machine Features 4 wheels 2 wheel drive