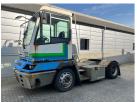

## Terberg YT182 2008

Balling, Denmark

## onQ-66460

TOWING TRACTORS - TERMINAL TRACTORS USED - SALE

Date Listed13 Mar 2025Reference70134Machine Hours26488Power TypeDiesel

 Fifth Wheel Lifting Capacity
 61,729 lb(28,000 kg)

 Weight
 17,857 lb(8,100 kg)

 Wheel Base
 122 in(3,100 mm)

 Length
 217 in(5,500 mm)

 Width
 98 in(2,500 mm)

 Machine Condition
 Condition GOOD \*\*\*

Machine Features 4 wheels 2 wheel drive