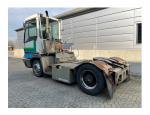

## Terberg YT182 2008

Balling, Denmark

## onQ-66460

TOWING TRACTORS - TERMINAL TRACTORS USED - SALE

Date Listed13 Mar 2025Reference70134Machine Hours26488Power TypeDiesel

 Fifth Wheel Lifting Capacity
 61,729 lb(28,000 kg)

 Weight
 17,857 lb(8,100 kg)

 Wheel Base
 122 in(3,100 mm)

 Length
 217 in(5,500 mm)

 Width
 98 in(2,500 mm)

 Machine Condition
 Condition GOOD \*\*\*

Machine Features 4 wheels 2 wheel drive