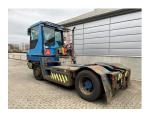

## Terberg RT283 2016

Balling, Denmark

## onQ-66467

TOWING TRACTORS - TERMINAL TRACTORS USED - SALE

Date Listed27 Mar 2025Reference70531Machine Hours15430Power TypeDiesel

Fifth Wheel Lifting
Capacity

Weight

Wheel Base
Length

Width

Machine Condition

77,161 lb(35,000 kg)

27,425 lb(12,440 kg)

130 in(3,300 mm)

217 in(5,500 mm)

99 in(2,505 mm)

Condition GOOD \*\*\*

Airconditioned cabin

4 wheels
4 wheel drive