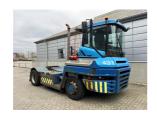

## Terberg RT283 2016

Balling, Denmark

## onQ-66467

TOWING TRACTORS - TERMINAL TRACTORS USED - SALE

Date Listed27 Mar 2025Reference70531Machine Hours15430Power TypeDiesel

Fifth Wheel Lifting
Capacity

Weight

Wheel Base
Length

Width

Machine Condition

77,161 lb(35,000 kg)

27,425 lb(12,440 kg)

130 in(3,300 mm)

217 in(5,500 mm)

99 in(2,505 mm)

Condition GOOD \*\*\*

Airconditioned cabin

4 wheels
4 wheel drive