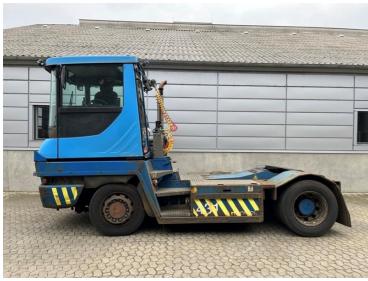

## Terberg RT283 2016

Balling, Denmark

## onQ-66467

TOWING TRACTORS - TERMINAL TRACTORS USED - SALE

Date Listed27 Mar 2025Reference70531Machine Hours15430Power TypeDiesel

Fifth Wheel Lifting
Capacity

Weight

Wheel Base
Length

Width

Machine Condition

77,161 lb(35,000 kg)

27,425 lb(12,440 kg)

130 in(3,300 mm)

217 in(5,500 mm)

99 in(2,505 mm)

Condition GOOD \*\*\*

Airconditioned cabin

4 wheels
4 wheel drive