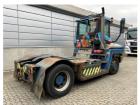

## Terberg RT283 2016

Balling, Denmark

## onQ-66467

TOWING TRACTORS - TERMINAL TRACTORS USED - SALE

Date Listed27 Mar 2025Reference70531Machine Hours15430Power TypeDiesel

Fifth Wheel Lifting
Capacity

Weight

Wheel Base
Length

Width

Machine Condition

77,161 lb(35,000 kg)

27,425 lb(12,440 kg)

130 in(3,300 mm)

217 in(5,500 mm)

99 in(2,505 mm)

Condition GOOD \*\*\*

Airconditioned cabin

4 wheels
4 wheel drive