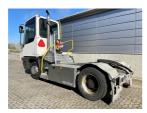

## Terberg YT223 2023

Balling, Denmark

**Machine Features** 

## onQ-66472

TOWING TRACTORS - TERMINAL TRACTORS USED - SALE

Date Listed3 Apr 2025Reference64306Machine Hours8058Power TypeDiesel

 Fifth Wheel Lifting
 66,138 lb(30,000 kg)

 Capacity
 19,004 lb(8,620 kg)

 Wheel Base
 130 in(3,300 mm)

 Length
 221 in(5,601 mm)

 Width
 100 in(2,532 mm)

 Machine Condition
 Condition GOOD \*\*\*\*

Airconditioned cabin 4 wheels 2 wheel drive Stage V Compliant