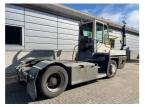

## Terberg YT223 2023

Balling, Denmark

**Machine Features** 

## onQ-66472

TOWING TRACTORS - TERMINAL TRACTORS USED - SALE

Date Listed3 Apr 2025Reference64306Machine Hours8058Power TypeDiesel

 Fifth Wheel Lifting
 66,138 lb(30,000 kg)

 Capacity
 19,004 lb(8,620 kg)

 Wheel Base
 130 in(3,300 mm)

 Length
 221 in(5,601 mm)

 Width
 100 in(2,532 mm)

 Machine Condition
 Condition GOOD \*\*\*\*

Airconditioned cabin 4 wheels 2 wheel drive Stage V Compliant