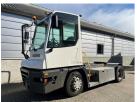

## Terberg YT223 2023

Balling, Denmark

**Machine Features** 

## onQ-66472

TOWING TRACTORS - TERMINAL TRACTORS USED - SALE

Date Listed3 Apr 2025Reference64306Machine Hours8058Power TypeDiesel

 Fifth Wheel Lifting
 66,138 lb(30,000 kg)

 Capacity
 19,004 lb(8,620 kg)

 Wheel Base
 130 in(3,300 mm)

 Length
 221 in(5,601 mm)

 Width
 100 in(2,532 mm)

 Machine Condition
 Condition GOOD \*\*\*\*

Airconditioned cabin 4 wheels 2 wheel drive Stage V Compliant