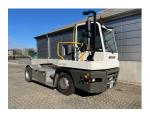

## Terberg YT223 2023

Balling, Denmark

**Machine Features** 

## onQ-66472

TOWING TRACTORS - TERMINAL TRACTORS USED - SALE

Date Listed3 Apr 2025Reference64306Machine Hours8058Power TypeDiesel

 Fifth Wheel Lifting
 66,138 lb(30,000 kg)

 Capacity
 19,004 lb(8,620 kg)

 Wheel Base
 130 in(3,300 mm)

 Length
 221 in(5,601 mm)

 Width
 100 in(2,532 mm)

 Machine Condition
 Condition GOOD \*\*\*\*

Airconditioned cabin 4 wheels 2 wheel drive Stage V Compliant