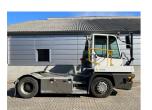

## Terberg YT223 2023

Balling, Denmark

**Machine Features** 

## onQ-66472

TOWING TRACTORS - TERMINAL TRACTORS USED - SALE

Date Listed3 Apr 2025Reference64306Machine Hours8058Power TypeDiesel

 Fifth Wheel Lifting
 66,138 lb(30,000 kg)

 Capacity
 19,004 lb(8,620 kg)

 Wheel Base
 130 in(3,300 mm)

 Length
 221 in(5,601 mm)

 Width
 100 in(2,532 mm)

 Machine Condition
 Condition GOOD \*\*\*\*

Airconditioned cabin 4 wheels 2 wheel drive Stage V Compliant