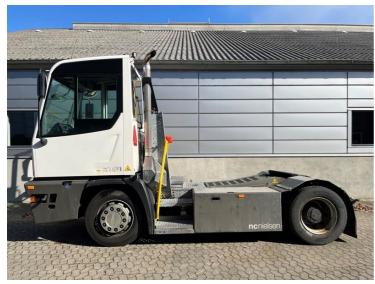

## Terberg YT223 2023

Balling, Denmark

**Machine Features** 

## onQ-66472

TOWING TRACTORS - TERMINAL TRACTORS USED - SALE

Date Listed3 Apr 2025Reference64306Machine Hours8058Power TypeDiesel

 Fifth Wheel Lifting
 66,138 lb(30,000 kg)

 Capacity
 19,004 lb(8,620 kg)

 Wheel Base
 130 in(3,300 mm)

 Length
 221 in(5,601 mm)

 Width
 100 in(2,532 mm)

 Machine Condition
 Condition GOOD \*\*\*\*

Airconditioned cabin 4 wheels 2 wheel drive Stage V Compliant