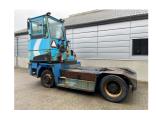

## Kalmar TRL618I 2009

Balling, Denmark

## onQ-66482

TOWING TRACTORS - TERMINAL TRACTORS

USED - SALE

**Date Listed** 15 Apr 2025 **Reference** 70468

Serial Number YH3LFBFAB9S049077

Machine Hours8504Power TypeDiesel

Fifth Wheel Lifting Capacity 70,547 lb(32,000 kg)

 Wheel Base
 130 in(3,300 mm)

 Length
 220 in(5,600 mm)

 Width
 98 in(2,500 mm)

 Machine Condition
 Condition GOOD \*\*\*

Machine Features 4 wheels 2 wheel drive