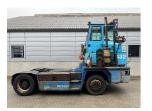

## Kalmar TRL618I 2009

Balling, Denmark

## onQ-66482

TOWING TRACTORS - TERMINAL TRACTORS

USED - SALE

**Date Listed** 15 Apr 2025 **Reference** 70468

Serial Number YH3LFBFAB9S049077

Machine Hours8504Power TypeDiesel

Fifth Wheel Lifting Capacity 70,547 lb(32,000 kg)

 Wheel Base
 130 in(3,300 mm)

 Length
 220 in(5,600 mm)

 Width
 98 in(2,500 mm)

 Machine Condition
 Condition GOOD \*\*\*

Machine Features 4 wheels 2 wheel drive