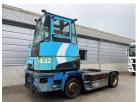

## Kalmar TRL618I 2009

Balling, Denmark

## onQ-66482

TOWING TRACTORS - TERMINAL TRACTORS

USED - SALE

**Date Listed** 15 Apr 2025 **Reference** 70468

Serial Number YH3LFBFAB9S049077

Machine Hours8504Power TypeDiesel

Fifth Wheel Lifting Capacity 70,547 lb(32,000 kg)

 Wheel Base
 130 in(3,300 mm)

 Length
 220 in(5,600 mm)

 Width
 98 in(2,500 mm)

 Machine Condition
 Condition GOOD \*\*\*

Machine Features 4 wheels 2 wheel drive