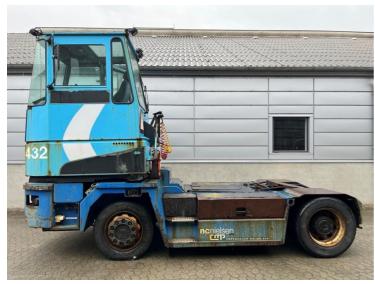

## Kalmar TRL618I 2009

Balling, Denmark

## onQ-66482

TOWING TRACTORS - TERMINAL TRACTORS

USED - SALE

**Date Listed** 15 Apr 2025 **Reference** 70468

Serial Number YH3LFBFAB9S049077

Machine Hours8504Power TypeDiesel

Fifth Wheel Lifting Capacity 70,547 lb(32,000 kg)

 Wheel Base
 130 in(3,300 mm)

 Length
 220 in(5,600 mm)

 Width
 98 in(2,500 mm)

 Machine Condition
 Condition GOOD \*\*\*

Machine Features 4 wheels 2 wheel drive