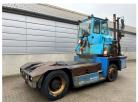

## Kalmar TRL618I 2009

Balling, Denmark

## onQ-66482

TOWING TRACTORS - TERMINAL TRACTORS

USED - SALE

**Date Listed** 15 Apr 2025 **Reference** 70468

Serial Number YH3LFBFAB9S049077

Machine Hours8504Power TypeDiesel

Fifth Wheel Lifting Capacity 70,547 lb(32,000 kg)

 Wheel Base
 130 in(3,300 mm)

 Length
 220 in(5,600 mm)

 Width
 98 in(2,500 mm)

 Machine Condition
 Condition GOOD \*\*\*

Machine Features 4 wheels 2 wheel drive