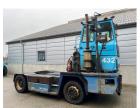

## Kalmar TRL618I 2009

Balling, Denmark

## onQ-66482

TOWING TRACTORS - TERMINAL TRACTORS

USED - SALE

**Date Listed** 15 Apr 2025 **Reference** 70468

Serial Number YH3LFBFAB9S049077

Machine Hours8504Power TypeDiesel

Fifth Wheel Lifting Capacity 70,547 lb(32,000 kg)

 Wheel Base
 130 in(3,300 mm)

 Length
 220 in(5,600 mm)

 Width
 98 in(2,500 mm)

 Machine Condition
 Condition GOOD \*\*\*

Machine Features 4 wheels 2 wheel drive