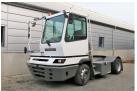

## **NC NIELSEN**

Lars Vernegaard

Balling, Denmark

E. lv@nc-nielsen.dk, Ph. +45 99 83 83 83

Terberg YT182 2014

Balling, Denmark

## onQ-66485

TOWING TRACTORS - TERMINAL TRACTORS USED - SALE

Date Listed24 Apr 2025Reference51550Machine Hours9789Power TypeDiesel

 Fifth Wheel Lifting
 68,343 lb(31,000 kg)

 Capacity
 18,166 lb(8,240 kg)

 Wheel Base
 130 in(3,300 mm)

 Length
 221 in(5,605 mm)

 Width
 98 in(2,500 mm)

 Machine Condition
 Condition GOOD \*\*\*\*

Machine Features Airconditioned cabin

4 wheels 2 wheel drive