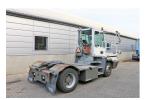

## **NC NIELSEN**

Lars Vernegaard

Balling, Denmark

E. lv@nc-nielsen.dk, Ph. +45 99 83 83 83

Terberg YT182 2014

Balling, Denmark

## onQ-66485

TOWING TRACTORS - TERMINAL TRACTORS USED - SALE

Date Listed24 Apr 2025Reference51550Machine Hours9789Power TypeDiesel

 Fifth Wheel Lifting
 68,343 lb(31,000 kg)

 Capacity
 18,166 lb(8,240 kg)

 Wheel Base
 130 in(3,300 mm)

 Length
 221 in(5,605 mm)

 Width
 98 in(2,500 mm)

 Machine Condition
 Condition GOOD \*\*\*\*

Machine Features Airconditioned cabin

4 wheels 2 wheel drive