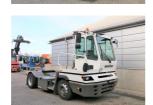

## **NC NIELSEN**

Lars Vernegaard

Balling, Denmark

E. lv@nc-nielsen.dk, Ph. +45 99 83 83 83

Terberg YT182 2014

Balling, Denmark

## onQ-66485

TOWING TRACTORS - TERMINAL TRACTORS USED - SALE

Date Listed24 Apr 2025Reference51550Machine Hours9789Power TypeDiesel

 Fifth Wheel Lifting
 68,343 lb(31,000 kg)

 Capacity
 18,166 lb(8,240 kg)

 Wheel Base
 130 in(3,300 mm)

 Length
 221 in(5,605 mm)

 Width
 98 in(2,500 mm)

 Machine Condition
 Condition GOOD \*\*\*\*

Machine Features Airconditioned cabin

4 wheels 2 wheel drive