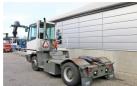

## **NC NIELSEN**

Lars Vernegaard

Balling, Denmark

E. lv@nc-nielsen.dk, Ph. +45 99 83 83 83

Terberg YT182 2014

Balling, Denmark

## onQ-66485

TOWING TRACTORS - TERMINAL TRACTORS USED - SALE

Date Listed24 Apr 2025Reference51550Machine Hours9789Power TypeDiesel

 Fifth Wheel Lifting
 68,343 lb(31,000 kg)

 Capacity
 18,166 lb(8,240 kg)

 Wheel Base
 130 in(3,300 mm)

 Length
 221 in(5,605 mm)

 Width
 98 in(2,500 mm)

 Machine Condition
 Condition GOOD \*\*\*\*

Machine Features Airconditioned cabin

4 wheels 2 wheel drive