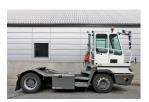

## **NC NIELSEN**

Lars Vernegaard

Balling, Denmark

E. lv@nc-nielsen.dk, Ph. +45 99 83 83 83

Terberg YT182 2014

Balling, Denmark

## onQ-66485

TOWING TRACTORS - TERMINAL TRACTORS USED - SALE

Date Listed24 Apr 2025Reference51550Machine Hours9789Power TypeDiesel

 Fifth Wheel Lifting
 68,343 lb(31,000 kg)

 Capacity
 18,166 lb(8,240 kg)

 Wheel Base
 130 in(3,300 mm)

 Length
 221 in(5,605 mm)

 Width
 98 in(2,500 mm)

 Machine Condition
 Condition GOOD \*\*\*\*

Machine Features Airconditioned cabin

4 wheels 2 wheel drive