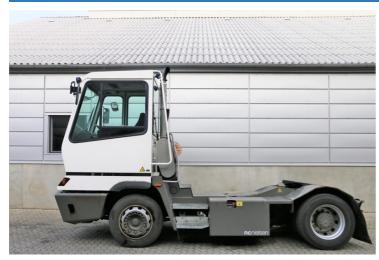

## **NC NIELSEN**

Lars Vernegaard

Balling, Denmark

E. lv@nc-nielsen.dk, Ph. +45 99 83 83 83

Terberg YT182 2014

Balling, Denmark

## onQ-66485

TOWING TRACTORS - TERMINAL TRACTORS USED - SALE

Date Listed24 Apr 2025Reference51550Machine Hours9789Power TypeDiesel

 Fifth Wheel Lifting
 68,343 lb(31,000 kg)

 Capacity
 18,166 lb(8,240 kg)

 Wheel Base
 130 in(3,300 mm)

 Length
 221 in(5,605 mm)

 Width
 98 in(2,500 mm)

 Machine Condition
 Condition GOOD \*\*\*\*

Machine Features Airconditioned cabin

4 wheels 2 wheel drive