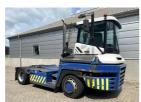

## **NC NIELSEN**

Lars Vernegaard

Balling, Denmark

E. lv@nc-nielsen.dk, Ph. +45 99 83 83 83

Terberg RT223 2016

Balling, Denmark

onQ-66524

TOWING TRACTORS - TERMINAL TRACTORS

USED - SALE

 Date Listed
 2 Jul 2025

 Reference
 71427

 Machine Hours
 8085

 Power Type
 Diesel

 Fifth Wheel Lifting Capacity
 77,161 lb(35,000 kg)

 Weight
 25,485 lb(11,560 kg)

 Wheel Base
 126 in(3,200 mm)

 Length
 217 in(5,500 mm)

 Width
 99 in(2,505 mm)

 Machine Condition
 Condition GOOD \*\*\*\*

Machine Features 4 wheels 4 wheel drive

4 wheel drive Stage IV Compliant