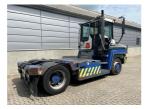

## **NC NIELSEN**

Lars Vernegaard

Balling, Denmark

E. lv@nc-nielsen.dk, Ph. +45 99 83 83 83

Terberg RT223 2016

Balling, Denmark

onQ-66524

TOWING TRACTORS - TERMINAL TRACTORS

USED - SALE

 Date Listed
 2 Jul 2025

 Reference
 71427

 Machine Hours
 8085

 Power Type
 Diesel

 Fifth Wheel Lifting Capacity
 77,161 lb(35,000 kg)

 Weight
 25,485 lb(11,560 kg)

 Wheel Base
 126 in(3,200 mm)

 Length
 217 in(5,500 mm)

 Width
 99 in(2,505 mm)

 Machine Condition
 Condition GOOD \*\*\*\*

Machine Features 4 wheels 4 wheel drive

4 wheel drive Stage IV Compliant