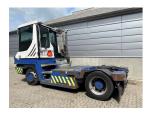

## **NC NIELSEN**

Lars Vernegaard

Balling, Denmark

E. lv@nc-nielsen.dk, Ph. +45 99 83 83 83

Terberg RT223 2016

Balling, Denmark

onQ-66524

TOWING TRACTORS - TERMINAL TRACTORS

USED - SALE

 Date Listed
 2 Jul 2025

 Reference
 71427

 Machine Hours
 8085

 Power Type
 Diesel

 Fifth Wheel Lifting Capacity
 77,161 lb(35,000 kg)

 Weight
 25,485 lb(11,560 kg)

 Wheel Base
 126 in(3,200 mm)

 Length
 217 in(5,500 mm)

 Width
 99 in(2,505 mm)

 Machine Condition
 Condition GOOD \*\*\*\*

Machine Features 4 wheels 4 wheel drive

4 wheel drive Stage IV Compliant