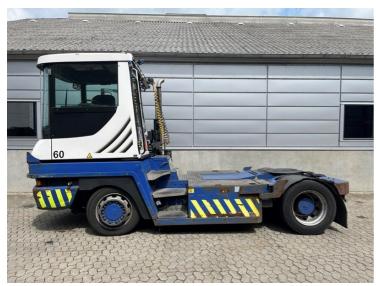

## **NC NIELSEN**

Lars Vernegaard

Balling, Denmark

E. lv@nc-nielsen.dk, Ph. +45 99 83 83 83

Terberg RT223 2016

Balling, Denmark

onQ-66524

TOWING TRACTORS - TERMINAL TRACTORS

USED - SALE

 Date Listed
 2 Jul 2025

 Reference
 71427

 Machine Hours
 8085

 Power Type
 Diesel

 Fifth Wheel Lifting Capacity
 77,161 lb(35,000 kg)

 Weight
 25,485 lb(11,560 kg)

 Wheel Base
 126 in(3,200 mm)

 Length
 217 in(5,500 mm)

 Width
 99 in(2,505 mm)

 Machine Condition
 Condition GOOD \*\*\*\*

Machine Features 4 wheels 4 wheel drive

4 wheel drive Stage IV Compliant