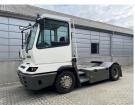

## **NC NIELSEN**

Lars Vernegaard

Balling, Denmark

E. lv@nc-nielsen.dk, Ph. +45 99 83 83 83

Terberg YT222 2016

Balling, Denmark

onQ-66535

TOWING TRACTORS - TERMINAL TRACTORS

USED - SALE

Date Listed14 Jul 2025Reference71402Machine Hours13861Power TypeDiesel

 Fifth Wheel Lifting
 68,343 lb(31,000 kg)

 Capacity
 19,180 lb(8,700 kg)

 Wheel Base
 130 in(3,300 mm)

 Length
 221 in(5,605 mm)

 Width
 99 in(2,505 mm)

 Machine Condition
 Condition GOOD \*\*\*

Machine Features 4 wheels

2 wheel drive Stage IV Compliant