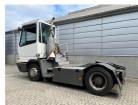

## **NC NIELSEN**

Lars Vernegaard

Balling, Denmark

E. lv@nc-nielsen.dk, Ph. +45 99 83 83 83

Terberg YT222 2016

Balling, Denmark

onQ-66535

TOWING TRACTORS - TERMINAL TRACTORS

USED - SALE

Date Listed14 Jul 2025Reference71402Machine Hours13861Power TypeDiesel

 Fifth Wheel Lifting
 68,343 lb(31,000 kg)

 Capacity
 19,180 lb(8,700 kg)

 Wheel Base
 130 in(3,300 mm)

 Length
 221 in(5,605 mm)

 Width
 99 in(2,505 mm)

 Machine Condition
 Condition GOOD \*\*\*

Machine Features 4 wheels

2 wheel drive Stage IV Compliant