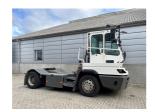

## **NC NIELSEN**

Lars Vernegaard

Balling, Denmark

E. lv@nc-nielsen.dk, Ph. +45 99 83 83 83

Terberg YT222 2016

Balling, Denmark

onQ-66535

TOWING TRACTORS - TERMINAL TRACTORS

USED - SALE

Date Listed14 Jul 2025Reference71402Machine Hours13861Power TypeDiesel

 Fifth Wheel Lifting
 68,343 lb(31,000 kg)

 Capacity
 19,180 lb(8,700 kg)

 Wheel Base
 130 in(3,300 mm)

 Length
 221 in(5,605 mm)

 Width
 99 in(2,505 mm)

 Machine Condition
 Condition GOOD \*\*\*

Machine Features 4 wheels

2 wheel drive Stage IV Compliant