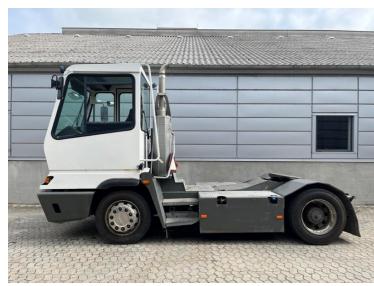

## **NC NIELSEN**

Lars Vernegaard

Balling, Denmark

E. lv@nc-nielsen.dk, Ph. +45 99 83 83 83

Terberg YT222 2016

Balling, Denmark

onQ-66535

TOWING TRACTORS - TERMINAL TRACTORS

USED - SALE

Date Listed14 Jul 2025Reference71402Machine Hours13861Power TypeDiesel

 Fifth Wheel Lifting
 68,343 lb(31,000 kg)

 Capacity
 19,180 lb(8,700 kg)

 Wheel Base
 130 in(3,300 mm)

 Length
 221 in(5,605 mm)

 Width
 99 in(2,505 mm)

 Machine Condition
 Condition GOOD \*\*\*

Machine Features 4 wheels

2 wheel drive Stage IV Compliant