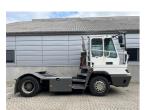

## **NC NIELSEN**

Lars Vernegaard

Balling, Denmark

E. lv@nc-nielsen.dk, Ph. +45 99 83 83 83

Terberg YT222 2016

Balling, Denmark

onQ-66535

TOWING TRACTORS - TERMINAL TRACTORS

USED - SALE

Date Listed14 Jul 2025Reference71402Machine Hours13861Power TypeDiesel

 Fifth Wheel Lifting
 68,343 lb(31,000 kg)

 Capacity
 19,180 lb(8,700 kg)

 Wheel Base
 130 in(3,300 mm)

 Length
 221 in(5,605 mm)

 Width
 99 in(2,505 mm)

 Machine Condition
 Condition GOOD \*\*\*

Machine Features 4 wheels

2 wheel drive Stage IV Compliant