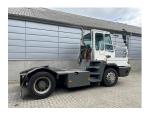

## **NC NIELSEN**

Lars Vernegaard

Balling, Denmark

E. lv@nc-nielsen.dk, Ph. +45 99 83 83 83

Terberg YT222 2016

Balling, Denmark

onQ-66535

TOWING TRACTORS - TERMINAL TRACTORS

USED - SALE

Date Listed14 Jul 2025Reference71402Machine Hours13861Power TypeDiesel

 Fifth Wheel Lifting
 68,343 lb(31,000 kg)

 Capacity
 19,180 lb(8,700 kg)

 Wheel Base
 130 in(3,300 mm)

 Length
 221 in(5,605 mm)

 Width
 99 in(2,505 mm)

 Machine Condition
 Condition GOOD \*\*\*

Machine Features 4 wheels

2 wheel drive Stage IV Compliant