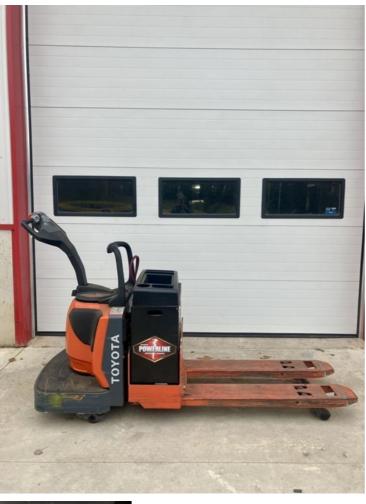

## O'DONNELL ENTERPRISES INC

Jerry O'Donnell Flesherton, Ontario, Canada

E. jerry@odonnell-lift.ca, Ph. +1 519 599 5238

Toyota 8HBE30 2021

Flesherton, Ontario, Canada

onQ-66302

WAREHOUSE MOVERS & LIFTS - PALLET MOVERS

USED - SALE

Date Listed21 Aug 2025Reference16490517/1-12-17Power TypeBattery Electric

ADDITIONAL INFORMATION

USED TOYOTA 8HBE30, 48" END CONTROL RIDER, 24V

BATTERY, 6,000LBS CAPCITY